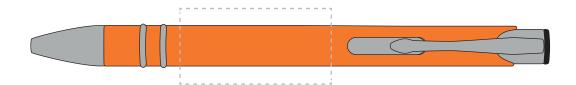

## **PANTONE REFERENCE(S)**

Colour 1

Colour 2

Colour 3

Colour 4

ARTWORK SCALE 100% Front Print Area: 40mm x 20mm

Product Image for visualisation - colours may vary

## The dashed line is to demonstrate print area and will not appear on your printed item